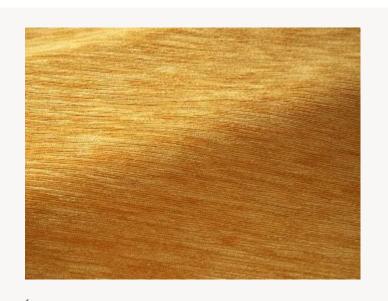

## L3997004 CALVI

A high-performance outdoor fabric, CALVI is an end-to-end plain chenille with a velvety, mottled appearance and an exceptionally soft, supple texture. Perfect for upholstery, its captivating color palette reflects light with elegance. CALVI is woven in Pierre Frey's EPV-certified workshops in northern France, celebrated across Europe for their expertise in creating stain- and light-resistant textiles.

## L3997004 - MIEL

Laize : 138,00 cm / 54,33 inch