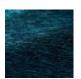

## L3997007 - OCÉAN

Laize: 138,00 cm / 54,33 inch

воок

| Le manach             |                                      |
|-----------------------|--------------------------------------|
| TYPE                  | -                                    |
| USE                   | Intensive use                        |
| MARTINDALE            | 50.000 T                             |
| COMPOSITION           | 97 % Acrylic - 3 % Polyamide         |
| SALES UNIT            | Available per meter/yard             |
| WIDTH                 | 138 cm / 54,33 inch                  |
| WEIGHT                | 690 gr / ml                          |
| CARE                  |                                      |
|                       |                                      |
| CERTIFICATIONS        | NFPA 260-Class 1<br>CAL TB 117- Pass |
| CERTIFICATIONS  NOTES |                                      |