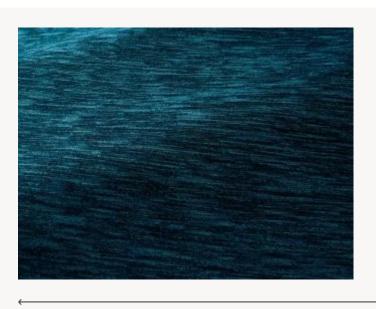

## L3997007 CALVI

A high-performance outdoor fabric, CALVI is an end-to-end plain chenille with a velvety, mottled appearance and an exceptionally soft, supple texture. Perfect for upholstery, its captivating color palette reflects light with elegance. CALVI is woven in Pierre Frey's EPV-certified workshops in northern France, celebrated across Europe for their expertise in creating stain- and light-resistant textiles.

## L3997007 - OCÉAN

Laize: 138,00 cm / 54,33 inch

воок

| Le manach             |                                      |
|-----------------------|--------------------------------------|
| TYPE                  | -                                    |
| USE                   | Intensive use                        |
| MARTINDALE            | 50.000 T                             |
| COMPOSITION           | 97 % Acrylic - 3 % Polyamide         |
| SALES UNIT            | Available per meter/yard             |
| WIDTH                 | 138 cm / 54,33 inch                  |
| WEIGHT                | 690 gr / ml                          |
| CARE                  |                                      |
|                       |                                      |
| CERTIFICATIONS        | NFPA 260-Class 1<br>CAL TB 117- Pass |
| CERTIFICATIONS  NOTES |                                      |