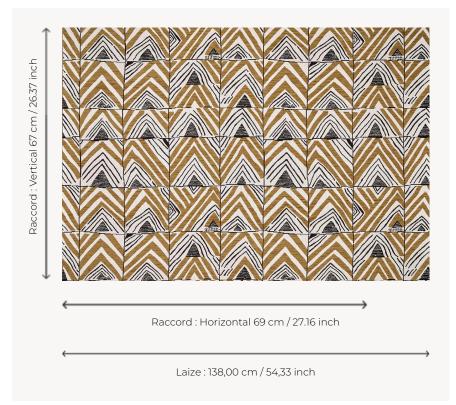

## Le manach

воок

| PERFORMANCE    | Outdoor                                                                                                                                                                                                                                    |
|----------------|--------------------------------------------------------------------------------------------------------------------------------------------------------------------------------------------------------------------------------------------|
| ТҮРЕ           | -                                                                                                                                                                                                                                          |
| USE            | Moderate use                                                                                                                                                                                                                               |
| MARTINDALE     | < 20.000 T                                                                                                                                                                                                                                 |
| COMPOSITION    | 98 % Acrylic - 2 % Polyamide                                                                                                                                                                                                               |
| SALES UNIT     | Available per meter/yard                                                                                                                                                                                                                   |
| WIDTH          | 138 cm / 54,33 inch                                                                                                                                                                                                                        |
| REPEAT         | H: 69 cm - 27,16 inch<br>V: 67 cm - 26,37 inch<br>Straight repeat                                                                                                                                                                          |
| WEIGHT         | 834 gr / ml                                                                                                                                                                                                                                |
| CARE           | TO POX                                                                                                                                                                                                                                     |
| CERTIFICATIONS | NFPA 260-Class 1                                                                                                                                                                                                                           |
|                | CAL TB 117- Pass                                                                                                                                                                                                                           |
| NOTES          | CAL TB 117- Pass  High lightfastness, mold-resistent, stain & water repellent  Washable fabric  Made in France (EPV Living Heritage Mill)  Indoor-Outdoor fabric  Woven in Pierre Frey's workshop in northern France.Living Heritage Mill. |
| <u> </u>       | High lightfastness, mold-resistent, stain & water repellent Washable fabric Made in France (EPV Living Heritage Mill) Indoor-Outdoor fabric Woven in Pierre Frey's workshop in                                                             |