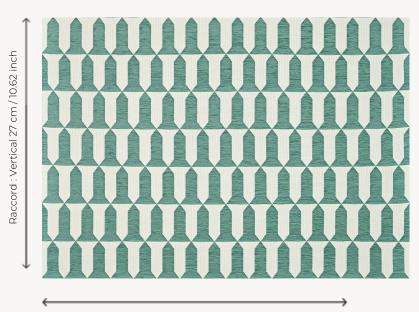

## L4000001 - CÉLADON

Raccord : Horizontal 8 cm / 3.14 inch

Laize : 137,00 cm / 53,93 inch

## Le manach

| PERFORMANCE    | Outdoor                                                                                                                                                                                                                                  |
|----------------|------------------------------------------------------------------------------------------------------------------------------------------------------------------------------------------------------------------------------------------|
| ТҮРЕ           | -                                                                                                                                                                                                                                        |
| USE            | Moderate use                                                                                                                                                                                                                             |
| MARTINDALE     | < 20.000 T                                                                                                                                                                                                                               |
| COMPOSITION    | 97 % Acrylic - 3 % Polyamide                                                                                                                                                                                                             |
| SALES UNIT     | Available per meter/yard                                                                                                                                                                                                                 |
| WIDTH          | 137 cm / 53,93 inch                                                                                                                                                                                                                      |
| REPEAT         | H: 8 cm - 3,14 inch<br>V: 27 cm - 10,62 inch<br>Straight repeat                                                                                                                                                                          |
| WEIGHT         | 657 gr / ml                                                                                                                                                                                                                              |
| CARE           |                                                                                                                                                                                                                                          |
| 0              |                                                                                                                                                                                                                                          |
| CERTIFICATIONS | NFPA 260-Class 1<br>CAL TB 117- Pass                                                                                                                                                                                                     |
|                | NFPA 260-Class 1                                                                                                                                                                                                                         |
| CERTIFICATIONS | NFPA 260-Class 1<br>CAL TB 117- Pass<br>High lightfastness, mold-resistent,<br>stain & water repellent<br>Washable fabric<br>Made in France (EPV Living Heritage<br>Mill)<br>Indoor-Outdoor fabric<br>Woven in Pierre Frey's workshop in |