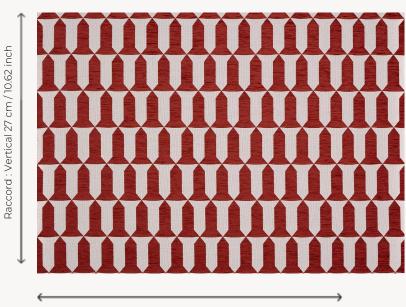

## L4000002 - ACAJOU

Raccord : Horizontal 8 cm / 3.14 inch

Laize : 137,00 cm / 53,93 inch

## Le manach

| PERFORMANCE    | Outdoor                                                                                                                                                                                                                                  |
|----------------|------------------------------------------------------------------------------------------------------------------------------------------------------------------------------------------------------------------------------------------|
| ТҮРЕ           | -                                                                                                                                                                                                                                        |
| USE            | Moderate use                                                                                                                                                                                                                             |
| MARTINDALE     | < 20.000 T                                                                                                                                                                                                                               |
| COMPOSITION    | 97 % Acrylic - 3 % Polyamide                                                                                                                                                                                                             |
| SALES UNIT     | Available per meter/yard                                                                                                                                                                                                                 |
| WIDTH          | 137 cm / 53,93 inch                                                                                                                                                                                                                      |
| REPEAT         | H: 8 cm - 3,14 inch<br>V: 27 cm - 10,62 inch<br>Straight repeat                                                                                                                                                                          |
| WEIGHT         | 657 gr / ml                                                                                                                                                                                                                              |
| CARE           |                                                                                                                                                                                                                                          |
|                |                                                                                                                                                                                                                                          |
| CERTIFICATIONS | NFPA 260-Class 1<br>CAL TB 117- Pass                                                                                                                                                                                                     |
|                | NFPA 260-Class 1                                                                                                                                                                                                                         |
| CERTIFICATIONS | NFPA 260-Class 1<br>CAL TB 117- Pass<br>High lightfastness, mold-resistent,<br>stain & water repellent<br>Washable fabric<br>Made in France (EPV Living Heritage<br>Mill)<br>Indoor-Outdoor fabric<br>Woven in Pierre Frey's workshop in |