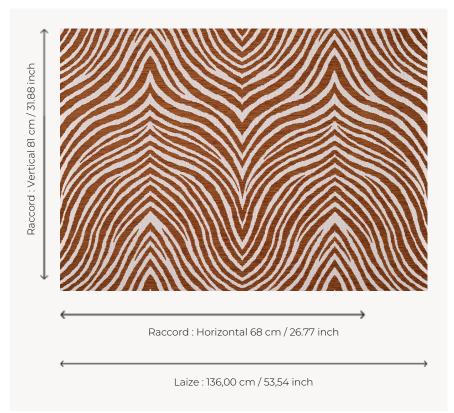

## L4001001 ZEBRE OUTDOOR

The zebra pattern has been a decorative classic since the 19th century. This iconic Maison Le Manach design has been reimagined in a new high-performance outdoor weave by the Pierre Frey workshops in northern France, certified with the EPV label and renowned across Europe for their expertise in stain-resistant and lightfast textiles.

## Le manach

| PERFORMANCE    | Outdoor                                                                                                                                                  |
|----------------|----------------------------------------------------------------------------------------------------------------------------------------------------------|
| ТҮРЕ           | -                                                                                                                                                        |
| USE            | Moderate use                                                                                                                                             |
| MARTINDALE     | < 20.000 T                                                                                                                                               |
| COMPOSITION    | 97 % Acrylic - 3 % Polyamide                                                                                                                             |
| SALES UNIT     | Available per meter/yard                                                                                                                                 |
| WIDTH          | 136 cm / 53,54 inch                                                                                                                                      |
| REPEAT         | H: 68 cm - 26,77 inch<br>V: 81 cm - 31,88 inch<br>Straight repeat                                                                                        |
| WEIGHT         | 666 gr / ml                                                                                                                                              |
| CARE           |                                                                                                                                                          |
| CERTIFICATIONS | NFPA 260-Class 1<br>CAL TB 117- Pass                                                                                                                     |
| NOTES          | High lightfastness, mold-resistent, stain & water repellent                                                                                              |
|                | Washable fabric Made in France (EPV Living Heritage Mill) Indoor-Outdoor fabric Woven in Pierre Frey's workshop in northern France.Living Heritage Mill. |
| INFORMATION    | Washable fabric Made in France (EPV Living Heritage Mill) Indoor-Outdoor fabric Woven in Pierre Frey's workshop in                                       |