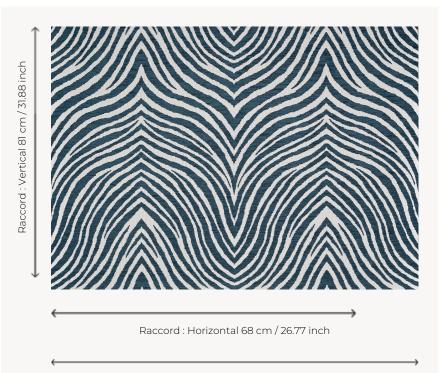

## Le manach

| PERFORMANCE    | Outdoor                                                                                                                                                                                                                                  |
|----------------|------------------------------------------------------------------------------------------------------------------------------------------------------------------------------------------------------------------------------------------|
| ТҮРЕ           | -                                                                                                                                                                                                                                        |
| USE            | Moderate use                                                                                                                                                                                                                             |
| MARTINDALE     | < 20.000 T                                                                                                                                                                                                                               |
| COMPOSITION    | 97 % Acrylic - 3 % Polyamide                                                                                                                                                                                                             |
| SALES UNIT     | Available per meter/yard                                                                                                                                                                                                                 |
| WIDTH          | 136 cm / 53,54 inch                                                                                                                                                                                                                      |
| REPEAT         | H: 68 cm - 26,77 inch<br>V: 81 cm - 31,88 inch<br>Straight repeat                                                                                                                                                                        |
| WEIGHT         | 666 gr/ml                                                                                                                                                                                                                                |
| CARE           | $\mathbb{W}_{\mathbb{A}} \mathbb{P} \boxtimes \mathbb{X}$                                                                                                                                                                                |
|                |                                                                                                                                                                                                                                          |
| CERTIFICATIONS | NFPA 260-Class 1<br>CAL TB 117- Pass                                                                                                                                                                                                     |
| CERTIFICATIONS | NFPA 260-Class 1                                                                                                                                                                                                                         |
|                | NFPA 260-Class 1<br>CAL TB 117- Pass<br>High lightfastness, mold-resistent,<br>stain & water repellent<br>Washable fabric<br>Made in France (EPV Living Heritage<br>Mill)<br>Indoor-Outdoor fabric<br>Woven in Pierre Frey's workshop in |