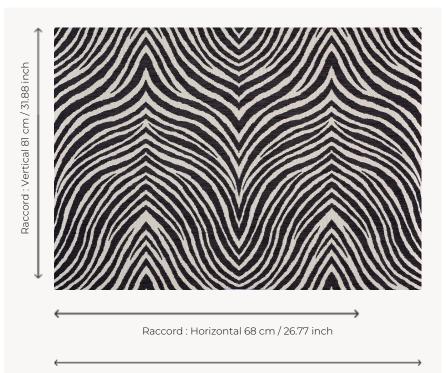

## Le manach

| PERFORMANCE    | Outdoor                                                                                                                                                                                                                                  |
|----------------|------------------------------------------------------------------------------------------------------------------------------------------------------------------------------------------------------------------------------------------|
| ТҮРЕ           | -                                                                                                                                                                                                                                        |
| USE            | Moderate use                                                                                                                                                                                                                             |
| MARTINDALE     | < 20.000 T                                                                                                                                                                                                                               |
| COMPOSITION    | 97 % Acrylic - 3 % Polyamide                                                                                                                                                                                                             |
| SALES UNIT     | Available per meter/yard                                                                                                                                                                                                                 |
| WIDTH          | 136 cm / 53,54 inch                                                                                                                                                                                                                      |
| REPEAT         | H: 68 cm - 26,77 inch<br>V: 81 cm - 31,88 inch<br>Straight repeat                                                                                                                                                                        |
| WEIGHT         | 666 gr/ml                                                                                                                                                                                                                                |
| CARE           | $\mathbb{W}_{\mathbb{A}} \mathbb{P} \boxtimes \mathbb{X}$                                                                                                                                                                                |
|                |                                                                                                                                                                                                                                          |
| CERTIFICATIONS | NFPA 260-Class 1<br>CAL TB 117- Pass                                                                                                                                                                                                     |
| CERTIFICATIONS | NFPA 260-Class 1                                                                                                                                                                                                                         |
|                | NFPA 260-Class 1<br>CAL TB 117- Pass<br>High lightfastness, mold-resistent,<br>stain & water repellent<br>Washable fabric<br>Made in France (EPV Living Heritage<br>Mill)<br>Indoor-Outdoor fabric<br>Woven in Pierre Frey's workshop in |