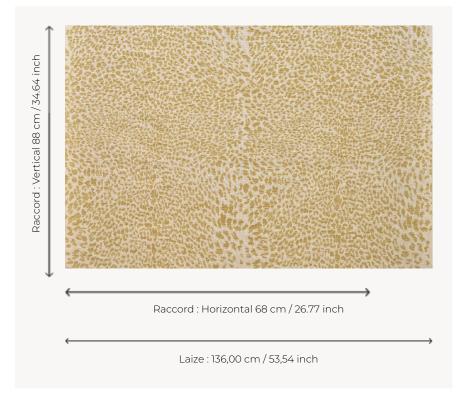

## L4003001 GUEPARD OUTDOOR

The coats of wild animals have been an uninterrupted source of inspiration for Le Manach since the 1920s. The cheetah will add a touch of exoticism to the most sophisticated decor. This iconic Maison Le Manach design has been reimagined in a new high-performance outdoor weave by the Pierre Frey workshops in northern France, certified with the EPV label and renowned across Europe for their expertise in stain-resistant and lightfast textiles.

## Le manach

воок

| Le manach      |                                                                                                                                                                                                                      |
|----------------|----------------------------------------------------------------------------------------------------------------------------------------------------------------------------------------------------------------------|
| PERFORMANCE    | Outdoor                                                                                                                                                                                                              |
| TYPE           | -                                                                                                                                                                                                                    |
| USE            | Moderate use                                                                                                                                                                                                         |
| MARTINDALE     | < 20.000 T                                                                                                                                                                                                           |
| COMPOSITION    | 97 % Acrylic - 3 % Polyamide                                                                                                                                                                                         |
| SALES UNIT     | Available per meter/yard                                                                                                                                                                                             |
| WIDTH          | 136 cm / 53,54 inch                                                                                                                                                                                                  |
| REPEAT         | H: 68 cm - 26,77 inch<br>V: 88 cm - 34,64 inch<br>Straight repeat                                                                                                                                                    |
| WEIGHT         | 652 gr / ml                                                                                                                                                                                                          |
| CARE           |                                                                                                                                                                                                                      |
| CERTIFICATIONS | NFPA 260-Class 1<br>CAL TB 117- Pass                                                                                                                                                                                 |
| NOTES          | High lightfastness, mold-resistent, stain & water repellent Washable fabric Made in France (EPV Living Heritage Mill) Indoor-Outdoor fabric Woven in Pierre Frey's workshop in northern France.Living Heritage Mill. |
| INFORMATION    | Reinforced stitching recommended<br>to avoid fraying at seams<br>For outdoor use, make sure to use<br>appropriate lining materials.<br>Remember to store pads and                                                    |