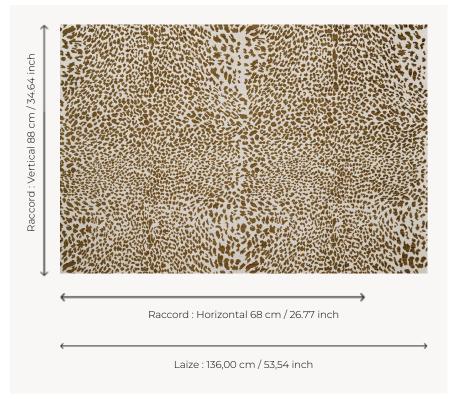

## Le manach

воок

| PERFORMANCE    | Outdoor                                                                         |
|----------------|---------------------------------------------------------------------------------|
| TYPE           | -                                                                               |
| USE            | Moderate use                                                                    |
| MARTINDALE     | < 20.000 T                                                                      |
| COMPOSITION    | 97 % Acrylic - 3 % Polyamide                                                    |
| SALES UNIT     | Available per meter/yard                                                        |
| WIDTH          | 136 cm / 53,54 inch                                                             |
| REPEAT         | H: 68 cm - 26,77 inch<br>V: 88 cm - 34,64 inch<br>Straight repeat               |
| WEIGHT         | 652 gr / ml                                                                     |
|                |                                                                                 |
| CARE           | $\square$ $\square$ $\square$ $\square$ $\square$ $\square$ $\square$ $\square$ |
| CERTIFICATIONS | NFPA 260-Class 1<br>CAL TB 117- Pass                                            |
| -              | NFPA 260-Class 1                                                                |