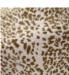

yard                                                        |
| WIDTH          | 136 cm / 53,54 inch                                                             |
| REPEAT         | H: 68 cm - 26,77 inch<br>V: 88 cm - 34,64 inch<br>Straight repeat               |
| WEIGHT         | 652 gr / ml                                                                     |
|                |                                                                                 |
| CARE           | $\square$ $\square$ $\square$ $\square$ $\square$ $\square$ $\square$ $\square$ |
| CERTIFICATIONS | NFPA 260-Class 1<br>CAL TB 117- Pass                                            |
| -              | NFPA 260-Class 1                                                                |

L9979202501

## 2 Colors







L4003002 KAKI