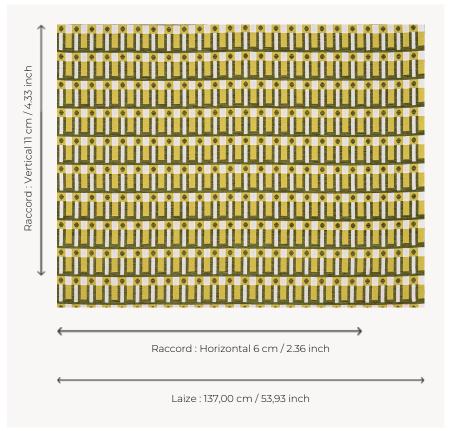

## Le manach

| PERFORMANCE           | Outdoor                                                                                                                                                                                          |
|-----------------------|--------------------------------------------------------------------------------------------------------------------------------------------------------------------------------------------------|
| TYPE                  | -                                                                                                                                                                                                |
| USE                   | Moderate use                                                                                                                                                                                     |
| MARTINDALE            | < 20.000 T                                                                                                                                                                                       |
| COMPOSITION           | 97 % Acrylic - 3 % Polyamide                                                                                                                                                                     |
| SALES UNIT            | Available per meter/yard                                                                                                                                                                         |
| WIDTH                 | 137 cm / 53,93 inch                                                                                                                                                                              |
| REPEAT                | H: 6 cm - 2,36 inch<br>V: 11 cm - 4,33 inch<br>Straight repeat                                                                                                                                   |
| WEIGHT                | 952 gr / ml                                                                                                                                                                                      |
| CARE                  | $\square$ $\square$ $\square$ $\square$ $\square$ $\square$ $\square$ $\square$                                                                                                                  |
|                       |                                                                                                                                                                                                  |
| CERTIFICATIONS        | NFPA 260-Class 1<br>CAL TB 117- Pass                                                                                                                                                             |
| CERTIFICATIONS  NOTES |                                                                                                                                                                                                  |
| -                     | CAL TB 117- Pass  High lightfastness, mold-resistent, stain & water repellent Washable fabric Made in France (EPV Living Heritage Mill) Indoor-Outdoor fabric Woven in Pierre Frey's workshop in |