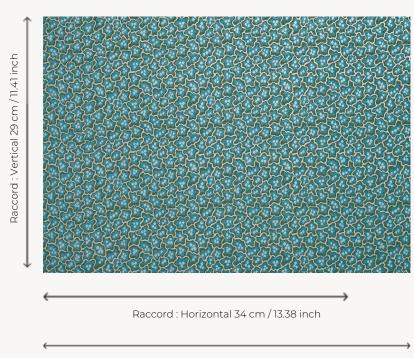

## L4007002 NYMPHEAS OUTDOOR

Evoking a primitive aquatic world, the organic shapes that make up this design unfold endlessly like a revisited 18th-century droguet. This iconic Maison Le Manach design has been reimagined in a new high-performance outdoor weave by the Pierre Frey workshops in northern France, certified with the EPV label and renowned across Europe for their expertise in stain-resistant and lightfast textiles.

## L4007002 - AQUA

Laize : 136,00 cm / 53,54 inch

## Le manach

| PERFORMANCE    | Outdoor                                                                                                                                                                                                                                  |
|----------------|------------------------------------------------------------------------------------------------------------------------------------------------------------------------------------------------------------------------------------------|
| ТҮРЕ           | -                                                                                                                                                                                                                                        |
| USE            | Moderate use                                                                                                                                                                                                                             |
| MARTINDALE     | < 20.000 T                                                                                                                                                                                                                               |
| COMPOSITION    | 98 % Acrylic - 2 % Polyamide                                                                                                                                                                                                             |
| SALES UNIT     | Available per meter/yard                                                                                                                                                                                                                 |
| WIDTH          | 136 cm / 53,54 inch                                                                                                                                                                                                                      |
| REPEAT         | H: 34 cm - 13,38 inch<br>V: 29 cm - 11,41 inch<br>Straight repeat                                                                                                                                                                        |
| WEIGHT         | 802 gr / ml                                                                                                                                                                                                                              |
| CARE           |                                                                                                                                                                                                                                          |
| 6/ III         |                                                                                                                                                                                                                                          |
| CERTIFICATIONS | NFPA 260-Class 1<br>CAL TB 117- Pass                                                                                                                                                                                                     |
|                | NFPA 260-Class 1                                                                                                                                                                                                                         |
| CERTIFICATIONS | NFPA 260-Class 1<br>CAL TB 117- Pass<br>High lightfastness, mold-resistent,<br>stain & water repellent<br>Washable fabric<br>Made in France (EPV Living Heritage<br>Mill)<br>Indoor-Outdoor fabric<br>Woven in Pierre Frey's workshop in |