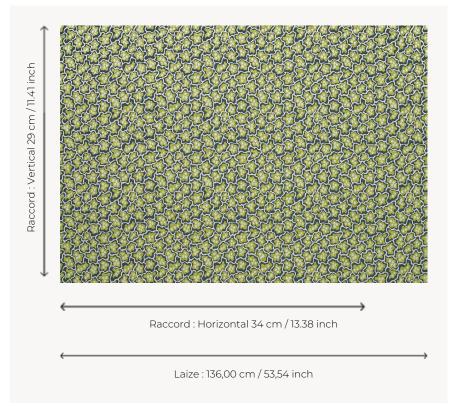

## L4007003 NYMPHEAS OUTDOOR

Evoking a primitive aquatic world, the organic shapes that make up this design unfold endlessly like a revisited 18th-century droguet. This iconic Maison Le Manach design has been reimagined in a new high-performance outdoor weave by the Pierre Frey workshops in northern France, certified with the EPV label and renowned across Europe for their expertise in stain-resistant and lightfast textiles.

## Le manach

| 20 1114114011  |                                                                                                                                                                                                                      |
|----------------|----------------------------------------------------------------------------------------------------------------------------------------------------------------------------------------------------------------------|
| PERFORMANCE    | Outdoor                                                                                                                                                                                                              |
| ТҮРЕ           | -                                                                                                                                                                                                                    |
| USE            | Moderate use                                                                                                                                                                                                         |
| MARTINDALE     | < 20.000 T                                                                                                                                                                                                           |
| COMPOSITION    | 98 % Acrylic - 2 % Polyamide                                                                                                                                                                                         |
| SALES UNIT     | Available per meter/yard                                                                                                                                                                                             |
| WIDTH          | 136 cm / 53,54 inch                                                                                                                                                                                                  |
| REPEAT         | H: 34 cm - 13,38 inch<br>V: 29 cm - 11,41 inch<br>Straight repeat                                                                                                                                                    |
| WEIGHT         | 802 gr / ml                                                                                                                                                                                                          |
| CARE           |                                                                                                                                                                                                                      |
| CERTIFICATIONS | NFPA 260-Class 1<br>CAL TB 117- Pass                                                                                                                                                                                 |
| NOTES          | High lightfastness, mold-resistent, stain & water repellent Washable fabric Made in France (EPV Living Heritage Mill) Indoor-Outdoor fabric Woven in Pierre Frey's workshop in northern France.Living Heritage Mill. |
| INFORMATION    | Reinforced stitching recommended to avoid fraying at seams For outdoor use, make sure to use appropriate lining materials. Remember to store pads and cushions in a clean, dry place when not in use.                |
| воок           | L9979202501                                                                                                                                                                                                          |