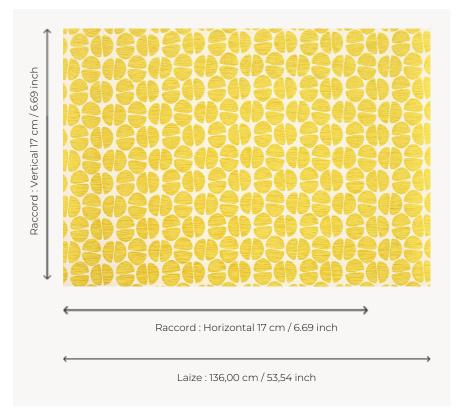

## Le manach

| PERFORMANCE    | Outdoor                                                                                                                                                                                                           |
|----------------|-------------------------------------------------------------------------------------------------------------------------------------------------------------------------------------------------------------------|
| TYPE           | -                                                                                                                                                                                                                 |
| USE            | Moderate use                                                                                                                                                                                                      |
| MARTINDALE     | 20.000 T                                                                                                                                                                                                          |
| COMPOSITION    | 97 % Acrylic - 3 % Polyamide                                                                                                                                                                                      |
| SALES UNIT     | Available per meter/yard                                                                                                                                                                                          |
| WIDTH          | 136 cm / 53,54 inch                                                                                                                                                                                               |
| REPEAT         | H: 17 cm - 6,69 inch<br>V: 17 cm - 6,69 inch<br>Straight repeat                                                                                                                                                   |
| WEIGHT         | 652 gr / ml                                                                                                                                                                                                       |
|                |                                                                                                                                                                                                                   |
| CARE           |                                                                                                                                                                                                                   |
| CERTIFICATIONS | NFPA 260-Class 1<br>CAL TB 117- Pass                                                                                                                                                                              |
|                | NFPA 260-Class 1                                                                                                                                                                                                  |
| CERTIFICATIONS | NFPA 260-Class 1 CAL TB 117- Pass  High lightfastness, mold-resistent, stain & water repellent Washable fabric Made in France (EPV Living Heritage Mill) Indoor-Outdoor fabric Woven in Pierre Frey's workshop in |