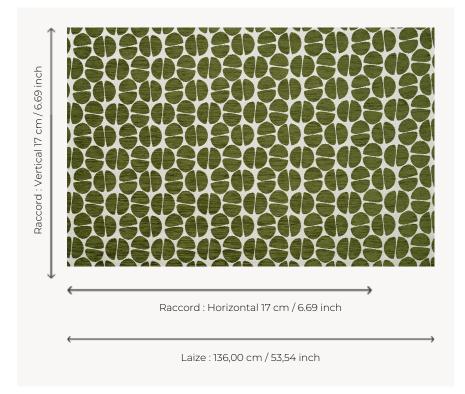

## Le manach

| PERFORMANCE    | Outdoor                                                                                                                                                                                                           |
|----------------|-------------------------------------------------------------------------------------------------------------------------------------------------------------------------------------------------------------------|
| ТҮРЕ           | -                                                                                                                                                                                                                 |
| USE            | Moderate use                                                                                                                                                                                                      |
| MARTINDALE     | 20.000 T                                                                                                                                                                                                          |
| COMPOSITION    | 97 % Acrylic - 3 % Polyamide                                                                                                                                                                                      |
| SALES UNIT     | Available per meter/yard                                                                                                                                                                                          |
| WIDTH          | 136 cm / 53,54 inch                                                                                                                                                                                               |
| REPEAT         | H: 17 cm - 6,69 inch<br>V: 17 cm - 6,69 inch<br>Straight repeat                                                                                                                                                   |
| WEIGHT         | 652 gr / ml                                                                                                                                                                                                       |
|                |                                                                                                                                                                                                                   |
| CARE           |                                                                                                                                                                                                                   |
| CERTIFICATIONS | NFPA 260-Class 1<br>CAL TB 117- Pass                                                                                                                                                                              |
|                | NFPA 260-Class 1                                                                                                                                                                                                  |
| CERTIFICATIONS | NFPA 260-Class 1 CAL TB 117- Pass  High lightfastness, mold-resistent, stain & water repellent Washable fabric Made in France (EPV Living Heritage Mill) Indoor-Outdoor fabric Woven in Pierre Frey's workshop in |