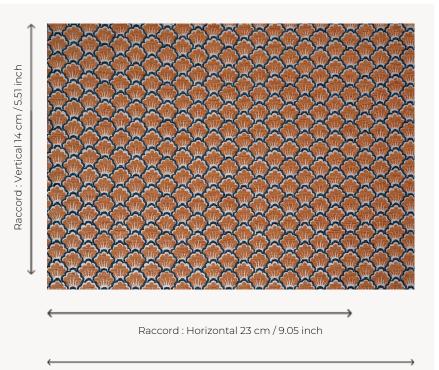

## Le manach

| PERFORMANCE    | Outdoor                                                                                                                                                                                                                                  |
|----------------|------------------------------------------------------------------------------------------------------------------------------------------------------------------------------------------------------------------------------------------|
| ТҮРЕ           | -                                                                                                                                                                                                                                        |
| USE            | Moderate use                                                                                                                                                                                                                             |
| MARTINDALE     | < 20.000 T                                                                                                                                                                                                                               |
| COMPOSITION    | 96 % Acrylic - 4 % Polyamide                                                                                                                                                                                                             |
| SALES UNIT     | Available per meter/yard                                                                                                                                                                                                                 |
| WIDTH          | 137 cm / 53,93 inch                                                                                                                                                                                                                      |
| REPEAT         | H: 23 cm - 9,05 inch<br>V: 14 cm - 5,51 inch<br>Straight repeat                                                                                                                                                                          |
| WEIGHT         | 849 gr / ml                                                                                                                                                                                                                              |
| CARE           |                                                                                                                                                                                                                                          |
|                |                                                                                                                                                                                                                                          |
| CERTIFICATIONS | NFPA 260-Class 1<br>CAL TB 117- Pass                                                                                                                                                                                                     |
| CERTIFICATIONS | NFPA 260-Class 1                                                                                                                                                                                                                         |
|                | NFPA 260-Class 1<br>CAL TB 117- Pass<br>High lightfastness, mold-resistent,<br>stain & water repellent<br>Washable fabric<br>Made in France (EPV Living Heritage<br>Mill)<br>Indoor-Outdoor fabric<br>Woven in Pierre Frey's workshop in |