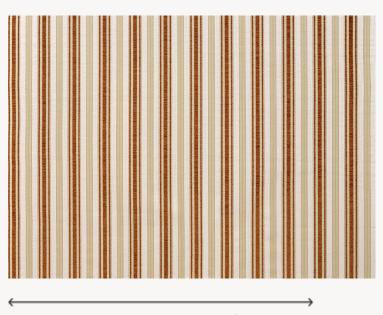

## L4012001 MALMAISON RAYURE OUTDOOR

A vertical wavy stripe inspired by Napoleon I's camp tent. This iconic Maison Le Manach design has been reimagined in a new high-performance outdoor weave by the Pierre Frey workshops in northern France, certified with the EPV label and renowned across Europe for their expertise in stainresistant and lightfast textiles.

## L4012001 - NATUREL

Raccord : Horizontal 11 cm / 4.33 inch

Laize : 135,00 cm / 53,14 inch

## Le manach

| PERFORMANCE    | Outdoor                                                                                                                                                                                                                                   |
|----------------|-------------------------------------------------------------------------------------------------------------------------------------------------------------------------------------------------------------------------------------------|
| ТҮРЕ           | -                                                                                                                                                                                                                                         |
| USE            | Moderate use                                                                                                                                                                                                                              |
| MARTINDALE     | < 20.000 T                                                                                                                                                                                                                                |
| COMPOSITION    | 96 % Acrylic - 4 % Polyamide                                                                                                                                                                                                              |
| SALES UNIT     | Available per meter/yard                                                                                                                                                                                                                  |
| WIDTH          | 135 cm / 53,14 inch                                                                                                                                                                                                                       |
| REPEAT         | H: 11 cm - 4,33 inch                                                                                                                                                                                                                      |
| WEIGHT         | 823 gr / ml                                                                                                                                                                                                                               |
| CARE           |                                                                                                                                                                                                                                           |
| CERTIFICATIONS | NFPA 260-Class 1<br>CAL TB 117- Pass                                                                                                                                                                                                      |
|                |                                                                                                                                                                                                                                           |
| NOTES          | High lightfastness, mold-resistent,<br>stain & water repellent<br>Washable fabric<br>Made in France (EPV Living Heritage<br>Mill)<br>Indoor-Outdoor fabric<br>Woven in Pierre Frey's workshop in<br>northern France.Living Heritage Mill. |
| NOTES          | stain & water repellent<br>Washable fabric<br>Made in France (EPV Living Heritage<br>Mill)<br>Indoor-Outdoor fabric<br>Woven in Pierre Frey's workshop in                                                                                 |