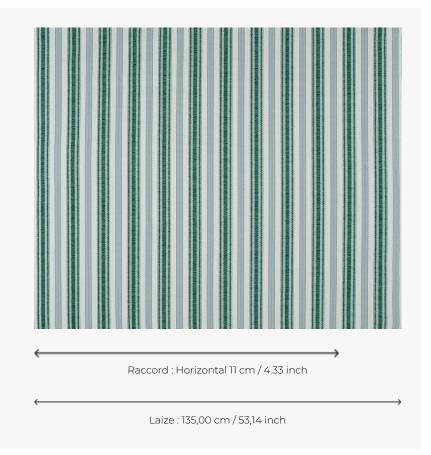

## L4012002 MALMAISON RAYURE OUTDOOR

A vertical wavy stripe inspired by Napoleon I's camp tent. This iconic Maison Le Manach design has been reimagined in a new high-performance outdoor weave by the Pierre Frey workshops in northern France, certified with the EPV label and renowned across Europe for their expertise in stain-resistant and lightfast textiles.

## L4012002 - SAPIN

## Le manach

воок

| PERFORMANCE    | Outdoor                                                                                                                                                                                                              |
|----------------|----------------------------------------------------------------------------------------------------------------------------------------------------------------------------------------------------------------------|
| TYPE           | -                                                                                                                                                                                                                    |
| USE            | Moderate use                                                                                                                                                                                                         |
| MARTINDALE     | < 20.000 T                                                                                                                                                                                                           |
| COMPOSITION    | 96 % Acrylic - 4 % Polyamide                                                                                                                                                                                         |
| SALES UNIT     | Available per meter/yard                                                                                                                                                                                             |
| WIDTH          | 135 cm / 53,14 inch                                                                                                                                                                                                  |
| REPEAT         | H: 11 cm - 4,33 inch                                                                                                                                                                                                 |
| WEIGHT         | 823 gr / ml                                                                                                                                                                                                          |
| CARE           | TO PX                                                                                                                                                                                                                |
| CERTIFICATIONS | NFPA 260-Class 1<br>CAL TB 117- Pass                                                                                                                                                                                 |
|                |                                                                                                                                                                                                                      |
| NOTES          | High lightfastness, mold-resistent, stain & water repellent Washable fabric Made in France (EPV Living Heritage Mill) Indoor-Outdoor fabric Woven in Pierre Frey's workshop in northern France.Living Heritage Mill. |