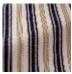

## L4012002 MALMAISON RAYURE OUTDOOR

A vertical wavy stripe inspired by Napoleon I's camp tent. This iconic Maison Le Manach design has been reimagined in a new high-performance outdoor weave by the Pierre Frey workshops in northern France, certified with the EPV label and renowned across Europe for their expertise in stain-resistant and lightfast textiles.

## L4012002 - SAPIN