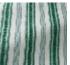

## L4012003 MALMAISON RAYURE OUTDOOR

A vertical wavy stripe inspired by Napoleon I's camp tent. This iconic Maison Le Manach design has been reimagined in a new high-performance outdoor weave by the Pierre Frey workshops in northern France, certified with the EPV label and renowned across Europe for their expertise in stain-resistant and lightfast textiles.

## L4012003 - MARINE