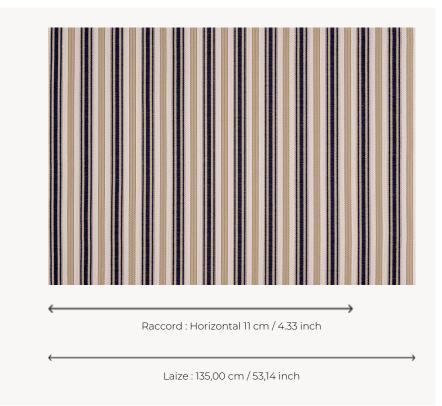

## Le manach

воок

| PERFORMANCE    | Outdoor                              |
|----------------|--------------------------------------|
| ТҮРЕ           | -                                    |
| USE            | Moderate use                         |
| MARTINDALE     | < 20.000 T                           |
| COMPOSITION    | 96 % Acrylic - 4 % Polyamide         |
| SALES UNIT     | Available per meter/yard             |
| WIDTH          | 135 cm / 53,14 inch                  |
| REPEAT         | H: 11 cm - 4,33 inch                 |
| WEIGHT         | 823 gr / ml                          |
| CARE           |                                      |
|                |                                      |
| CERTIFICATIONS | NFPA 260-Class 1<br>CAL TB 117- Pass |
| NOTES          |                                      |