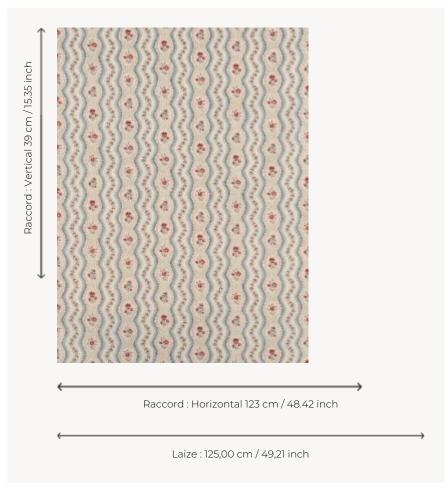

## L4216003 GREUZE

Composed of wavy bands decorated with flowers, this motif evokes the floral ribbons of the second half of the 18th century. This kind of decoration, characteristic of the style of Louis XVI, was particularly valued for elegant ladies' dresses.

## L4216003 - Bleu rouge

## Le manach

INFORMATION

| NOTES       | Made in France (EPV Living Heritage<br>Mill)    |
|-------------|-------------------------------------------------|
| CARE        | $\times = \mathbb{Q} \times$                    |
| WEIGHT      | 170 gr / ml                                     |
| REPEAT      | H: 123 cm - 48,42 inch<br>V: 39 cm - 15,35 inch |
| WIDTH       | 125 cm / 49,21 inch                             |
| SALES UNIT  | Available per meter/yard                        |
| COMPOSITION | 100 % Cotton                                    |
| TYPE        | Prints                                          |