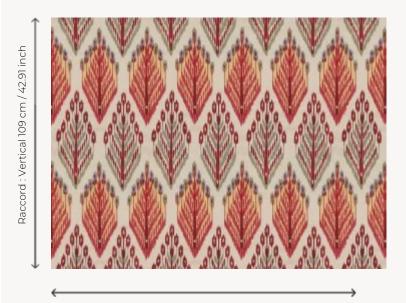

## L4553001 ALIZARINE

This flat-frame print on gros de Tours fabric presents a scattering of stylized flowers that are delicately dyed in the ikat style. This motif evokes the House's first prints in 1897, when Comé and Delaforge, the former owners of this handsome factory, decided to diversify their offer using the traditional wooden plate technique or chain printing.

## Le manach

| TYPE        | Prints                                                              |
|-------------|---------------------------------------------------------------------|
| USE         | Curtain                                                             |
| COMPOSITION | 55 % Cotton - 45 % Viscose                                          |
| SALES UNIT  | Available per meter/yard                                            |
| WIDTH       | 136 cm / 53,54 inch                                                 |
| REPEAT      | H: 134 cm - 52,75 inch<br>V: 109 cm - 42,91 inch<br>Straight repeat |
| WEIGHT      | 258 gr / ml                                                         |
| CARE        | $\times = 0 \times $                                                |
| NOTES       | Made in France (EPV Living Heritage                                 |