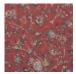

## L4568001 L'ARBRE INDIEN

Depicting sinuous branches decorated with flowers, this tree of life from the Pierre Frey archives is traditionally hand screen printed and evokes the fashion of Indiennes throughout the 18th century.

## L4568001 - Creme