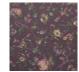

Made in France (EPV Living Heritage<br>Mill)                        |
|-------------|---------------------------------------------------------------------|
| CARE        |                                                                     |
| WEIGHT      | 168 gr / ml                                                         |
| REPEAT      | H: 125 cm - 49,21 inch<br>V: 100 cm - 39,37 inch<br>Straight repeat |
| WIDTH       | 125 cm / 49,21 inch                                                 |
| SALES UNIT  | Available per meter/yard                                            |
| COMPOSITION | 100 % Cotton                                                        |
| TYPE        | Prints                                                              |

Hand screen printed

## 4 Colors









L4568001 Creme

L4568002 Curry

L4568003 Groseille

L4568004 Prune