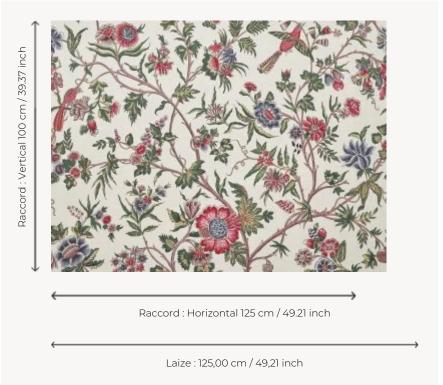

## L4568001 L'ARBRE INDIEN

Depicting sinuous branches decorated with flowers, this tree of life from the Pierre Frey archives is traditionally hand screen printed and evokes the fashion of Indiennes throughout the 18th century.

## Le manach

INFORMATION

| NOTES       | Made in France (EPV Living Heritage<br>Mill)                        |
|-------------|---------------------------------------------------------------------|
| CARE        |                                                                     |
| WEIGHT      | 168 gr / ml                                                         |
| REPEAT      | H: 125 cm - 49,21 inch<br>V: 100 cm - 39,37 inch<br>Straight repeat |
| WIDTH       | 125 cm / 49,21 inch                                                 |
| SALES UNIT  | Available per meter/yard                                            |
| COMPOSITION | 100 % Cotton                                                        |
| TYPE        | Prints                                                              |