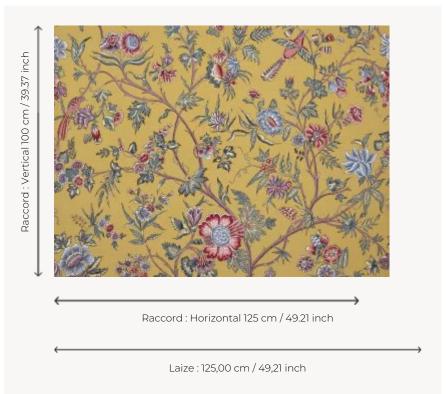

## L4568002 L'ARBRE INDIEN

Depicting sinuous branches decorated with flowers, this tree of life from the Pierre Frey archives is traditionally hand screen printed and evokes the fashion of Indiennes throughout the 18th century.

## Le manach

INFORMATION

| TYPE        | Prints                                                              |
|-------------|---------------------------------------------------------------------|
| COMPOSITION | 100 % Cotton                                                        |
| SALES UNIT  | Available per meter/yard                                            |
| WIDTH       | 125 cm / 49,21 inch                                                 |
| REPEAT      | H: 125 cm - 49,21 inch<br>V: 100 cm - 39,37 inch<br>Straight repeat |
| WEIGHT      | 168 gr / ml                                                         |
| CARE        | $\times = \mathbb{Q} \times \mathbb{Z}$                             |
| NOTES       | Made in France (EPV Living Heritage<br>Mill)                        |
|             |                                                                     |