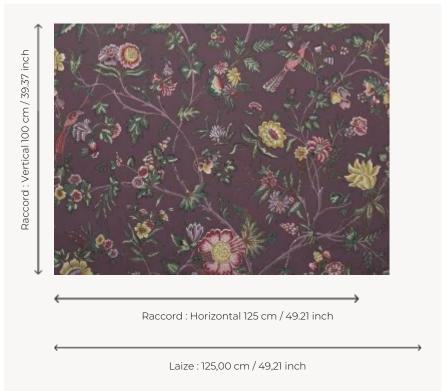

## L4568004 L'ARBRE INDIEN

Depicting sinuous branches decorated with flowers, this tree of life from the Pierre Frey archives is traditionally hand screen printed and evokes the fashion of Indiennes throughout the 18th century.

## L4568004 - Prune

## Le manach

INFORMATION

| NOTES       | Made in France (EPV Living Heritage                                 |
|-------------|---------------------------------------------------------------------|
| CARE        |                                                                     |
| WEIGHT      | 168 gr / ml                                                         |
| REPEAT      | H: 125 cm - 49,21 inch<br>V: 100 cm - 39,37 inch<br>Straight repeat |
| WIDTH       | 125 cm / 49,21 inch                                                 |
| SALES UNIT  | Available per meter/yard                                            |
| COMPOSITION | 100 % Cotton                                                        |
| TYPE        | Prints                                                              |