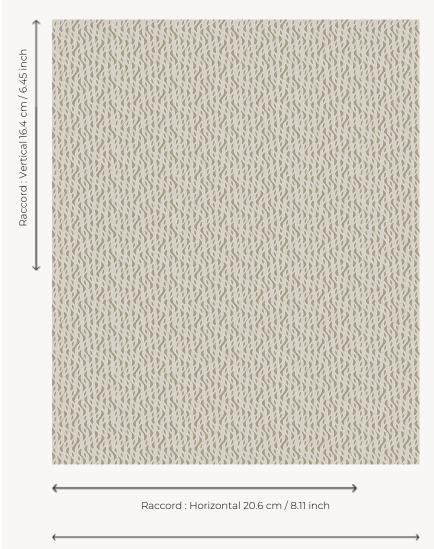

## Le manach

| ТҮРЕ              | Toiles de Tours                                                                   |
|-------------------|-----------------------------------------------------------------------------------|
| DESIGN STRUCTURE  | 1 Color, 1 Ground                                                                 |
| RECOMMENDED YARNS | Nacré<br>Chenille<br>Bouclette                                                    |
| SPLIT YARNS       | Yes                                                                               |
| SALES UNIT        | Available per meter                                                               |
| WIDTH             | 127 cm env. / approx 50,00 inch                                                   |
| REPEAT            | H: 20 cm env approx 8,11 inch<br>V: 16 cm env approx 6,45 inch<br>Straight repeat |
| CARE              | $\forall \not\approx \Theta \boxtimes \not\propto$                                |
| NOTES             | Woven in Pierre Frey's workshop in<br>northern France. Living Heritage Mill.      |