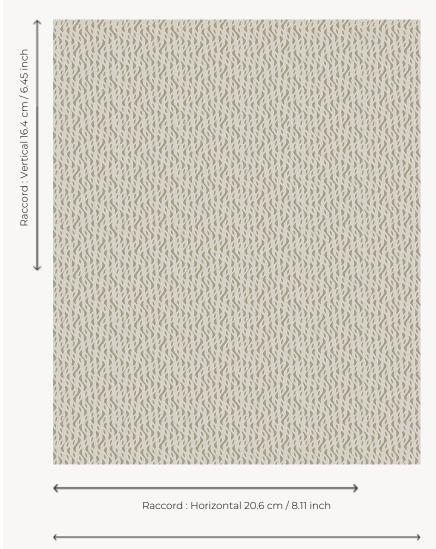

## Le manach

| ТҮРЕ              | Toiles de Tours                                                                   |
|-------------------|-----------------------------------------------------------------------------------|
| DESIGN STRUCTURE  | 1 Color, 1 Ground                                                                 |
| RECOMMENDED YARNS | Nacré<br>Chenille<br>Bouclette                                                    |
| SPLIT YARNS       | Yes                                                                               |
| SALES UNIT        | Available per meter                                                               |
| WIDTH             | 127 cm env. / approx 50,00 inch                                                   |
| REPEAT            | H: 20 cm env approx 8,11 inch<br>V: 16 cm env approx 6,45 inch<br>Straight repeat |
| CARE              | $\boxtimes \not\cong \mathbb{O} \boxtimes \boxtimes$                              |
| NOTES             | Woven in Pierre Frey's workshop in<br>northern France. Living Heritage Mill.      |