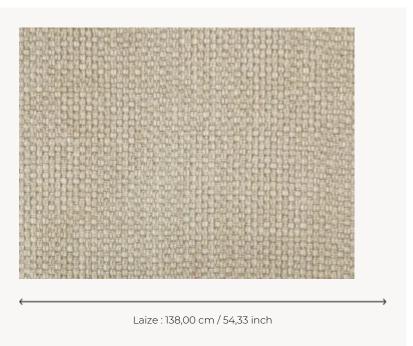

## O7717002 BRASILIA

Thick cotton louisiane that looks like linen. This textured plain for seats and curtains comes in a large range of colours printed directly on the textures surface of the fabric. The printed colour affords a stone-washed vintage appearance to the fabric for a soft and mellow feel.

## Boussac

**NOTES** 

PERFORMANCE High Rub Test TYPE Plains Normal use USE MARTINDALE 40.000 T COMPOSITION 100 % Cotton SALES UNIT Available per meter/yard 138 cm / 54,33 inch WIDTH 517 gr/ml WEIGHT 1 P D CARE CERTIFICATIONS BS5852 Cigarette test