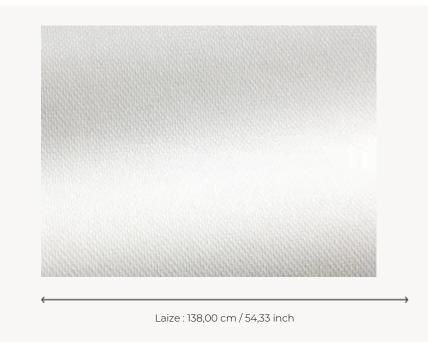

## O7717030 - Neige

## Boussac

**NOTES** 

PERFORMANCE High Rub Test TYPE Plains Normal use USE MARTINDALE 40.000 T COMPOSITION 100 % Cotton SALES UNIT Available per meter/yard 138 cm / 54,33 inch WIDTH 517 gr/ml WEIGHT CARE 337 A P (2) CERTIFICATIONS BS5852 Cigarette test