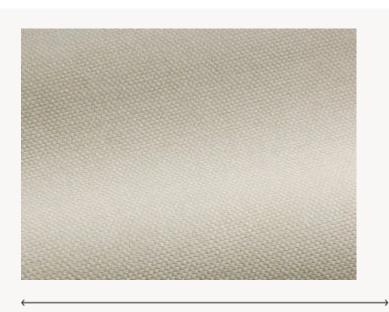

## O7717031 BRASILIA

Thick cotton louisiane that looks like linen. This textured plain for seats and curtains comes in a large range of colours printed directly on the textures surface of the fabric. The printed colour affords a stone-washed vintage appearance to the fabric for a soft and mellow feel.

## O7717031 - Ecume

Laize : 138,00 cm / 54,33 inch