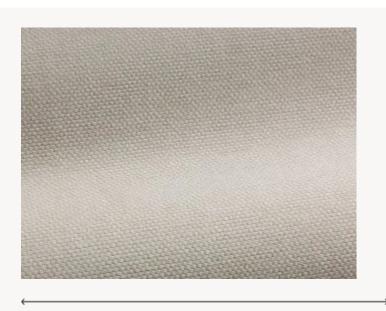

## O7717032 BRASILIA

Thick cotton louisiane that looks like linen. This textured plain for seats and curtains comes in a large range of colours printed directly on the textures surface of the fabric. The printed colour affords a stone-washed vintage appearance to the fabric for a soft and mellow feel.

## O7717032 - Sable

Laize : 138,00 cm / 54,33 inch