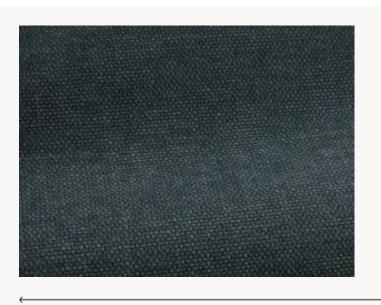

## O7717045 BRASILIA

Thick cotton louisiane that looks like linen. This textured plain for seats and curtains comes in a large range of colours printed directly on the textures surface of the fabric. The printed colour affords a stone-washed vintage appearance to the fabric for a soft and mellow feel.

## O7717045 - Orage

Laize : 138,00 cm / 54,33 inch