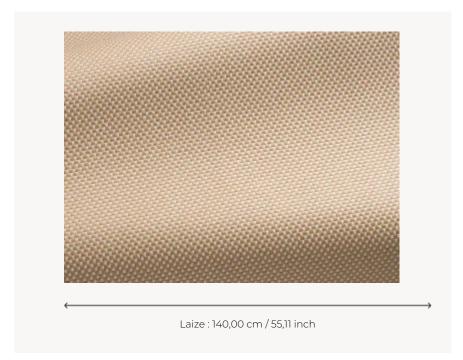

## O7792012 SUNSET

A semi-plain with a checkerboard weave highlighting the tone-on-tone or contrasting colour combinations. One shiny and one matt side varies the hand and texture of this fabric.

## Boussac

TYPE Semi plains

**USE** Intensive use

MARTINDALE 40.000 T

**COMPOSITION** 100 % Acrylic Dralon

**SALES UNIT** Available per meter/yard

**WIDTH** 140 cm / 55,11 inch

WEIGHT 848 gr/ml