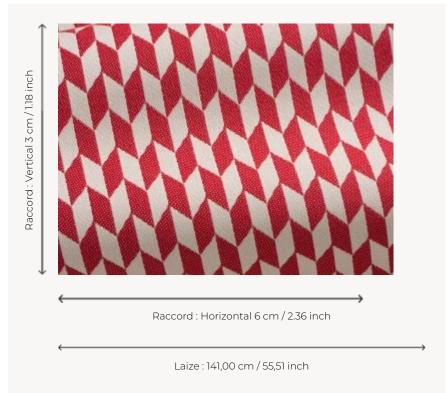

## Boussac

| TYPE        | Jacquards                                                                                                                                                                               |
|-------------|-----------------------------------------------------------------------------------------------------------------------------------------------------------------------------------------|
| USE         | Intensive use                                                                                                                                                                           |
| MARTINDALE  | 20.000 T                                                                                                                                                                                |
| COMPOSITION | 100 % Acrylic Dralon                                                                                                                                                                    |
| SALES UNIT  | Available per meter/yard                                                                                                                                                                |
| WIDTH       | 141 cm / 55,51 inch                                                                                                                                                                     |
| REPEAT      | H: 6 cm - 2,36 inch<br>V: 3 cm - 1,18 inch                                                                                                                                              |
| WEIGHT      | 602 gr / ml                                                                                                                                                                             |
| CARE        |                                                                                                                                                                                         |
| NOTES       | Reversible High lightfastness, mold-resistent, stain & water repellent Can be embossed Woven in Pierre Frey's workshop in northern France.Living Heritage Mill. Stain & water repellent |
| INFORMATION | For outdoor use, make sure to use                                                                                                                                                       |