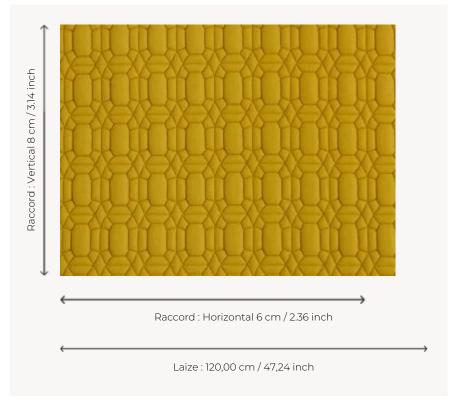

## **Boussac**

CERTIFICATIONS

PERFORMANCE High Rub Test TYPE USE Moderate use MARTINDALE > 40.000 T COMPOSITION  $45\,\%$  Virgin wool - 20 % Acrylic - 12 %Polyurethane - 12 % Polyester - 11 % Polyamide SALES UNIT Available per meter/yard WIDTH 120 cm / 47,24 inch REPEAT H: 6 cm - 2,36 inch V: 8 cm - 3,14 inch 1008 gr/ml WEIGHT  $\times = \mathbb{D}$ CARE