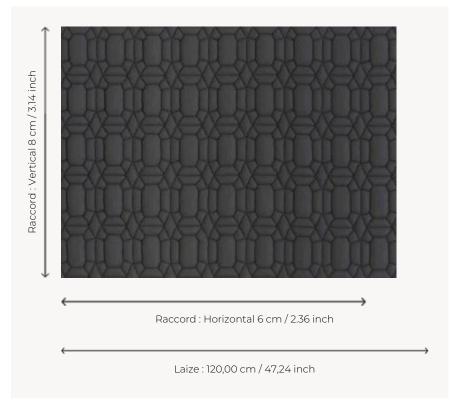

**SALES UNIT** Available per meter/yard

**WIDTH** 120 cm / 47,24 inch

**REPEAT** H: 6 cm - 2,36 inch

V: 8 cm - 3,14 inch

**WEIGHT** 1008 gr / ml

CARE  $\bowtie$  P

CERTIFICATIONS EN1021-1-2