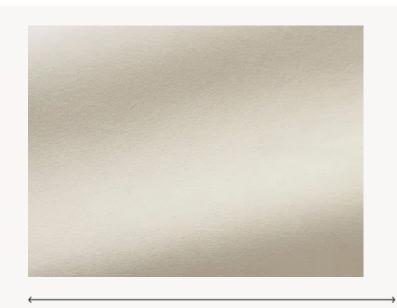

## O7917002 PULP

A perfect illusion of genuine suede leather, this plain offers a good-quality alternative. The illusion provided by this extremely resistant fabric also extends to the hand, which is soft, dense and supple. Equally beautiful on both sides, Pulp needs no lining...

## O7917002 - Ecume

| Boussac     |                               |
|-------------|-------------------------------|
| PERFORMANCE | High Rub Test                 |
| ТҮРЕ        | Plains                        |
| USE         | Intensive use                 |
| MARTINDALE  | 40.000 T                      |
| COMPOSITION | 100 % Polyester               |
| SALES UNIT  | Available per meter/yard      |
| WIDTH       | 140 cm / 55,11 inch           |
| WEIGHT      | 490 gr / ml                   |
| CARE        |                               |
| NOTES       | Reversible<br>Can be embossed |
| воок        | 099791602                     |