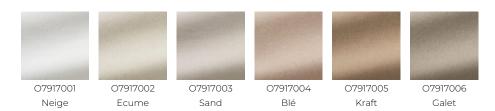

e. The illusion provided by this extremely resistant fabric also extends to the hand, which is soft, dense and supple. Equally beautiful on both sides, Pulp needs no lining...

## 07917004 - Blé



## Boussac

| PERFORMANCE | High Rub Test                 |
|-------------|-------------------------------|
| TYPE        | Plains                        |
| USE         | Intensive use                 |
| MARTINDALE  | 40.000 T                      |
| COMPOSITION | 100 % Polyester               |
| SALES UNIT  | Available per meter/yard      |
| WIDTH       | 140 cm / 55,11 inch           |
| WEIGHT      | 490 gr / ml                   |
| CARE        |                               |
| NOTES       | Reversible<br>Can be embossed |
| воок        | 099791602                     |

## 6 Colors