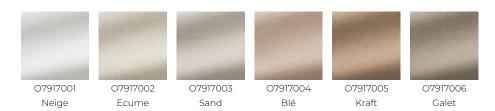

The illusion provided by this extremely resistant fabric also extends to the hand, which is soft, dense and supple. Equally beautiful on both sides, Pulp needs no lining...

## O7917005 - Kraft



## Boussac

| PERFORMANCE | High Rub Test                 |
|-------------|-------------------------------|
| TYPE        | Plains                        |
| USE         | Intensive use                 |
| MARTINDALE  | 40.000 T                      |
| COMPOSITION | 100 % Polyester               |
| SALES UNIT  | Available per meter/yard      |
| WIDTH       | 140 cm / 55,11 inch           |
| WEIGHT      | 490 gr / ml                   |
| CARE        |                               |
| NOTES       | Reversible<br>Can be embossed |
| воок        | O99791602                     |

## 6 Colors