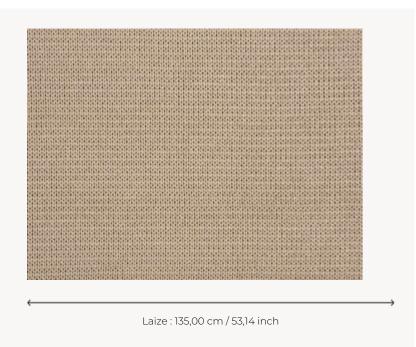

## **Boussac**

TYPE -

**USE** Intensive use

MARTINDALE > 50.000 T

**COMPOSITION** 94 % Polypropylene - 6 % Polyester

**SALES UNIT** Available per meter/yard

**WIDTH** 135 cm / 53,14 inch

**WEIGHT** 1863 gr / ml

CARE 307 X X

NOTES High lightfastness, mold-resistent,

stain & water repellent

**INFORMATION** Reinforced stitching recommended to avoid fraying at seams

For outdoor use, make sure to use appropriate lining materials.
Remember to store pads and cushions in a clean, dry place when

not in use.