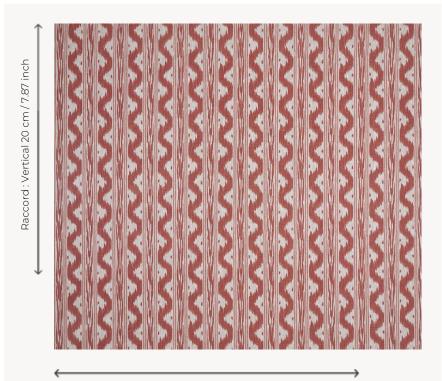

# T0084003 PALMA SMALL THORP

This pattern reproduces the flamed or ikat fabrics traditionally produced in France. Most of these fabrics were used for bed linings or for lining the outer slopes, also known as lambrequins.

#### Raccord : Horizontal 20 cm / 7.87 inch

Laize : 124,00 cm / 48,81 inch

### Thorp of London

| ТҮРЕ             | Prints                                                                                     |
|------------------|--------------------------------------------------------------------------------------------|
| TECHNIQUE        | Screen printed by hand                                                                     |
| SALES UNIT       | Available per meter/yard                                                                   |
| GROUND           | TS008 - Harry Natural                                                                      |
| COMPOSITION      | 100 % Linen                                                                                |
| NUMBER OF COLORS | 2                                                                                          |
| COLORS           | A-CAMEO 227<br>B-SCALE 391                                                                 |
| DESIGN WIDTH     | 124 cm / 48,81 inch                                                                        |
| REPEAT           | H: 20 cm - 7,87 inch<br>V: 20 cm - 7,87 inch<br>Straight repeat                            |
| WEIGHT           | 345 gr / ml                                                                                |
| CARE             | $\underline{\forall}\underline{\neg}\underline{P}\underline{\boxtimes}\underline{\forall}$ |