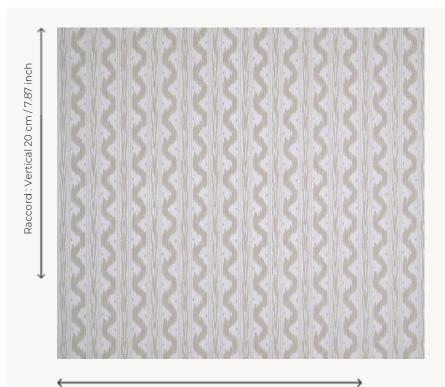

## T0084004 - Foam

Raccord : Horizontal 20 cm / 7.87 inch

Laize : 124,00 cm / 48,81 inch

## Thorp of London

| ТҮРЕ             | Prints                                                          |
|------------------|-----------------------------------------------------------------|
| TECHNIQUE        | Screen printed by hand                                          |
| SALES UNIT       | Available per meter/yard                                        |
| GROUND           | TS022 - Peter Off White                                         |
| COMPOSITION      | 100 % Cotton                                                    |
| NUMBER OF COLORS | 2                                                               |
| COLORS           | A-FOAM 135<br>B-SWALLOW 349                                     |
| DESIGN WIDTH     | 124 cm / 48,81 inch                                             |
| REPEAT           | H: 20 cm - 7,87 inch<br>V: 20 cm - 7,87 inch<br>Straight repeat |
| WEIGHT           | 262 gr / ml                                                     |
| CARE             |                                                                 |