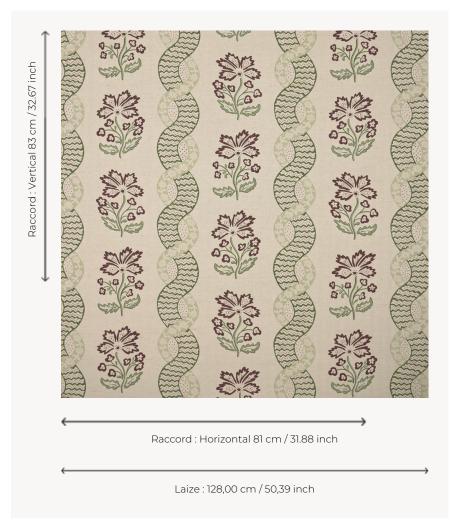

## T0315001 CAVALERE

Inspired by the printed canvases from the second half of the 18th century, CAVALERE features spiral ribbon effects and stylized flowers.

## Thorp of London

INFORMATION

| TYPE             | Prints                                                             |
|------------------|--------------------------------------------------------------------|
| TECHNIQUE        | Screen printed by hand                                             |
| SALES UNIT       | Available per meter/yard                                           |
| GROUND           | TS001 - Andrew Natural                                             |
| COMPOSITION      | 60 % Cotton - 40 % Jute                                            |
| NUMBER OF COLORS | 4                                                                  |
| COLORS           | A-RUSH 200<br>B-FIG 233<br>C-SHAMROCK 495<br>D-CIVET 360           |
| DESIGN WIDTH     | 128 cm / 50,39 inch                                                |
| REPEAT           | H: 81 cm - 31,88 inch<br>V: 83 cm - 32,67 inch<br>Half drop repeat |
| WEIGHT           | 542 gr / ml                                                        |
| CARE             | $\times \times \mathbb{P} \times \times$                           |