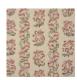

## T0315001 CAVALERE

Inspired by the printed canvases from the second half of the 18th century, CAVALERE features spiral ribbon effects and stylized flowers.

## Thorp of London

INFORMATION

| TYPE             | Prints                                                             |
|------------------|--------------------------------------------------------------------|
| TECHNIQUE        | Screen printed by hand                                             |
| SALES UNIT       | Available per meter/yard                                           |
| GROUND           | TS001 - Andrew Natural                                             |
| COMPOSITION      | 60 % Cotton - 40 % Jute                                            |
| NUMBER OF COLORS | 4                                                                  |
| COLORS           | A-RUSH 200<br>B-FIG 233<br>C-SHAMROCK 495<br>D-CIVET 360           |
| DESIGN WIDTH     | 128 cm / 50,39 inch                                                |
| REPEAT           | H: 81 cm - 31,88 inch<br>V: 83 cm - 32,67 inch<br>Half drop repeat |
| WEIGHT           | 542 gr / ml                                                        |
| CARE             | $\times \times \mathbb{P} \times \times$                           |