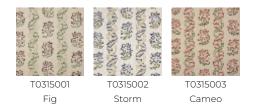

|
| GROUND           | TS021 - Winston Natural                                            |
| COMPOSITION      | 55 % Cotton - 45 % Jute                                            |
| NUMBER OF COLORS | 4                                                                  |
| COLORS           | A-STRAWBERRY 180<br>B-CAMEO 227<br>C-CACTUS 178<br>D-ELM 109       |
| DESIGN WIDTH     | 128 cm / 50,39 inch                                                |
| REPEAT           | H: 81 cm - 31,88 inch<br>V: 83 cm - 32,67 inch<br>Half drop repeat |
| WEIGHT           | 449 gr / ml                                                        |
| CARE             |                                                                    |

INFORMATION

Hand screen printed

## 3 Colors