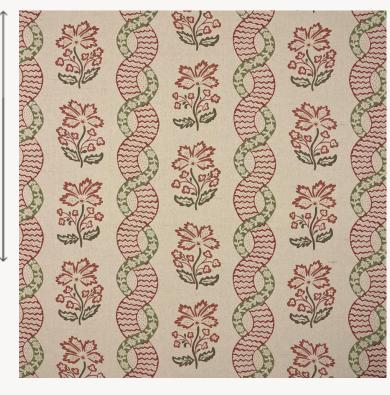

## T0315003 CAVALERE

Inspired by the printed canvases from the second half of the 18th century, CAVALERE features spiral ribbon effects and stylized flowers.

## T0315003 - Cameo

Raccord : Horizontal 81 cm / 31.88 inch

Laize : 128,00 cm / 50,39 inch

## Thorp of London

| ТҮРЕ             | Prints                                                             |
|------------------|--------------------------------------------------------------------|
| TECHNIQUE        | Screen printed by hand                                             |
| SALES UNIT       | Available per meter/yard                                           |
| GROUND           | TS021 - Winston Natural                                            |
| COMPOSITION      | 55 % Cotton - 45 % Jute                                            |
| NUMBER OF COLORS | 4                                                                  |
| COLORS           | A-STRAWBERRY 180<br>B-CAMEO 227<br>C-CACTUS 178<br>D-ELM 109       |
| DESIGN WIDTH     | 128 cm / 50,39 inch                                                |
| REPEAT           | H: 81 cm - 31,88 inch<br>V: 83 cm - 32,67 inch<br>Half drop repeat |
| WEIGHT           | 449 gr / ml                                                        |
| CARE             |                                                                    |