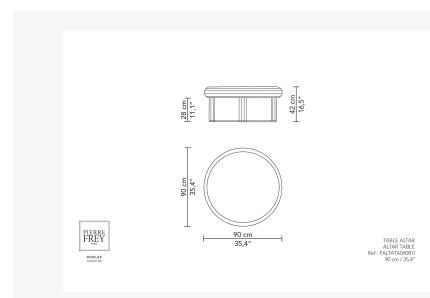

## FALTATA090BI2 ALTAR

The ALTAR line, designed by Daniel Rous, draws inspiration from the monumental and monolithic furniture of ancient churches. Its generous proportions and commanding presence evoke altars, the central pieces around which communities once gathered for ritual and convivial moments. Light delicately interacts with the intricately sculpted facets, accentuating the remarkable craftsmanship of the cuts. Like a sculpture carved from a single block, ALTAR honors the unparalleled expertise of the Maison Pierre Frey craftsmen. Crafted from solid wood, the pieces enhance their monolithic aesthetic, revealing the richness of ash or oak with an elegant finish that highlights the material's natural subtleties. Customizable inserts and tabletops in artistic lacquers (Glacée, Kozo, Empreinte), gouged oak, or wallpaper under glass introduce an added layer of refinement, enriching and elevating the design of each piece.

## Pierre Frey

| CATEGORY    | Tables                                                           |
|-------------|------------------------------------------------------------------|
| DESIGNER    | Daniel Rous                                                      |
| DIMENSIONS  | L 35 x P 35 x H 16 inches                                        |
| FRAME       | Solid oak<br>Construction : Traditional assembly                 |
| FINISHES    | Frame Finishes : Stained oak, water-<br>based varnish            |
| INFORMATION | Customizable wallpaper under the glass top or wood/laquered top. |
| WEIGHT      | 97,04 Lbs                                                        |