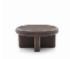

## FALTATA090BI2 ALTAR

The ALTAR line, designed by Daniel Rous, draws inspiration from the monumental and monolithic furniture of ancient churches. Its generous proportions and commanding presence evoke altars, the central pieces around which communities once gathered for ritual and convivial moments. Light delicately interacts with the intricately sculpted facets, accentuating the remarkable craftsmanship of the cuts. Like a sculpture carved from a single block, ALTAR honors the unparalleled expertise of the Maison Pierre Frey craftsmen. Crafted from solid wood, the pieces enhance their monolithic aesthetic, revealing the richness of ash or oak with an elegant finish that highlights the material's natural subtleties. Customizable inserts and tabletops in artistic lacquers (Glacée, Kozo, Empreinte), gouged oak, or wallpaper under glass introduce an added layer of refinement, enriching and elevating the design of each piece.