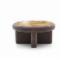

## FALTATA090BI2 ALTAR

The ALTAR line, designed by Daniel Rous, draws inspiration from the monumental and monolithic furniture of ancient churches. Its generous proportions and commanding presence evoke altars, the central pieces around which communities once gathered for ritual and convivial moments. Light delicately interacts with the intricately sculpted facets, accentuating the remarkable craftsmanship of the cuts. Like a sculpture carved from a single block, ALTAR honors the unparalleled expertise of the Maison Pierre Frey craftsmen. Crafted from solid wood, the pieces enhance their monolithic aesthetic, revealing the richness of ash or oak with an elegant finish that highlights the material's natural subtleties. Customizable inserts and tabletops in artistic lacquers (Glacée, Kozo, Empreinte), gouged oak, or wallpaper under glass introduce an added layer of refinement, enriching and elevating the design of each piece.