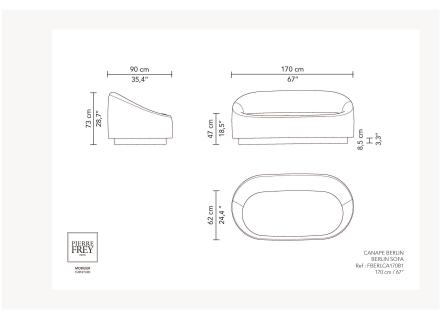

## Pierre Frey

| CATEGORY          | Sofas                                                                                                                                                                    |
|-------------------|--------------------------------------------------------------------------------------------------------------------------------------------------------------------------|
| DESIGNER          | Christian Haas                                                                                                                                                           |
| DIMENSIONS        | L 66 x P 35 x H 28 inches                                                                                                                                                |
| FRAME             | Solid beech Construction: Traditional assembly                                                                                                                           |
| COMFORT           | Suspension: Elastic webbing<br>Structure: CMHR4348 Foam -<br>wrapped in poylester wadding<br>Seat: CMHD55 foam - CMHR4338<br>foam - CMHR2818 foam<br>Back: CMHR2818 foam |
| FINISHES          | Upholstery Finishes : Simple seams -<br>Stretched fabric                                                                                                                 |
| INFORMATION       | Refer to suitable list of fabrics                                                                                                                                        |
| WEIGHT            | 145,56 Lbs                                                                                                                                                               |
| FABRIC QTY        | 7,06 yds                                                                                                                                                                 |
| AVAILABLE OPTIONS | Beech base<br>Metal base<br>Upholstered base<br>Oak base                                                                                                                 |