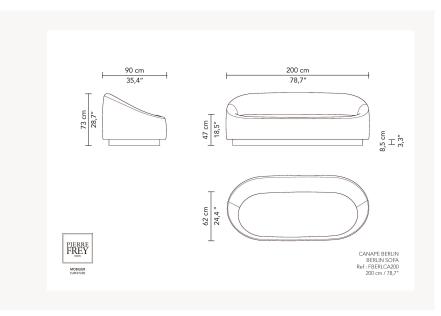

## Pierre Frey

| CATEGORY          | Sofas                                                                                                                                                                    |
|-------------------|--------------------------------------------------------------------------------------------------------------------------------------------------------------------------|
| DESIGNER          | Christian Haas                                                                                                                                                           |
| DIMENSIONS        | L 78 x P 35 x H 28 inches                                                                                                                                                |
| FRAME             | Solid beech<br>Construction : Traditional assembly                                                                                                                       |
| COMFORT           | Suspension: Elastic webbing<br>Structure: CMHR4348 Foam -<br>wrapped in poylester wadding<br>Seat: CMHD55 foam - CMHR4338<br>foam - CMHR2818 foam<br>Back: CMHR2818 foam |
| FINISHES          | Upholstery Finishes : Simple seams -<br>Stretched fabric                                                                                                                 |
| INFORMATION       | Refer to suitable list of fabrics                                                                                                                                        |
| WEIGHT            | 176,44 Lbs                                                                                                                                                               |
| FABRIC QTY        | 8,15 yds                                                                                                                                                                 |
| AVAILABLE OPTIONS | Beech base<br>Metal base<br>Upholstered base<br>Oak base                                                                                                                 |