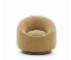

## FBERLFA BERLIN

Designed by Christian Haas, Berlin is based on an organic, rounded aesthetic vocabulary. The pure line of the backrest surrounds the seat in a continuous movement. The upholstered base gives a slight lift to the structure and creates a lightness to the pieces. Entirely upholstered, sofa, pouf and armchair are a tribute to the know-how of Maison Pierre Frey.

## Pierre Frey

| •                 |                                                                                                                                                                              |
|-------------------|------------------------------------------------------------------------------------------------------------------------------------------------------------------------------|
| CATEGORY          | Armchairs                                                                                                                                                                    |
| DESIGNER          | Christian Haas                                                                                                                                                               |
| DIMENSIONS        | L 0 x P 0 x H 0 inches                                                                                                                                                       |
| FRAME             | Solid beech<br>Construction : Traditional assembly                                                                                                                           |
| COMFORT           | Suspension : Elastic webbing<br>Structure : CMHR4348 Foam -<br>wrapped in poylester wadding<br>Seat : CMHD55 foam - CMHR4338<br>foam - CMHR2818 foam<br>Back : CMHR2818 foam |
| FINISHES          | Upholstery Finishes : Simple seams -<br>Stretched fabric                                                                                                                     |
| INFORMATION       | Swivel base Refer to suitable list of fabrics                                                                                                                                |
| WEIGHT            | 0,00 Lbs                                                                                                                                                                     |
| AVAILABLE OPTIONS | Beech base<br>Metal base<br>Upholstered base<br>Oak base                                                                                                                     |