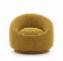

## FBERLFA BERLIN

Designed by Christian Haas, Berlin is based on an organic, rounded aesthetic vocabulary. The pure line of the backrest surrounds the seat in a continuous movement. The upholstered base gives a slight lift to the structure and creates a lightness to the pieces. Entirely upholstered, sofa, pouf and armchair are a tribute to the know-how of Maison Pierre Frey.

## Pierre Frey

| •                 |                                                                                                                                                                              |
|-------------------|------------------------------------------------------------------------------------------------------------------------------------------------------------------------------|
| CATEGORY          | Armchairs                                                                                                                                                                    |
| DESIGNER          | Christian Haas                                                                                                                                                               |
| DIMENSIONS        | L 0 x P 0 x H 0 inches                                                                                                                                                       |
| FRAME             | Solid beech<br>Construction : Traditional assembly                                                                                                                           |
| COMFORT           | Suspension : Elastic webbing<br>Structure : CMHR4348 Foam -<br>wrapped in poylester wadding<br>Seat : CMHD55 foam - CMHR4338<br>foam - CMHR2818 foam<br>Back : CMHR2818 foam |
| FINISHES          | Upholstery Finishes : Simple seams -<br>Stretched fabric                                                                                                                     |
| INFORMATION       | Swivel base Refer to suitable list of fabrics                                                                                                                                |
| WEIGHT            | 0,00 Lbs                                                                                                                                                                     |
| AVAILABLE OPTIONS | Beech base<br>Metal base<br>Upholstered base<br>Oak base                                                                                                                     |