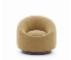

## FBERLFA090B1 BERLIN

Designed by Christian Haas, Berlin is based on an organic, rounded aesthetic vocabulary. The pure line of the backrest surrounds the seat in a continuous movement. The upholstered base gives a slight lift to the structure and creates a lightness to the pieces. Entirely upholstered, sofa, pouf and armchair are a tribute to the know-how of Maison Pierre Frey.

## FBERLFA090B1 -

| CATEGORY          | Armchairs                                                                                                                                                                    |
|-------------------|------------------------------------------------------------------------------------------------------------------------------------------------------------------------------|
| DESIGNER          | Christian Haas                                                                                                                                                               |
| DIMENSIONS        | L 35 x P 35 x H 28 inches                                                                                                                                                    |
| FRAME             | Solid beech<br>Construction : Traditional assembly                                                                                                                           |
| COMFORT           | Suspension : Elastic webbing<br>Structure : CMHR4348 Foam -<br>wrapped in poylester wadding<br>Seat : CMHD55 foam - CMHR4338<br>foam - CMHR2818 foam<br>Back : CMHR2818 foam |
| FINISHES          | Upholstery Finishes : Simple seams -<br>Stretched fabric                                                                                                                     |
| INFORMATION       | Swivel base Refer to suitable list of fabrics                                                                                                                                |
| WEIGHT            | 97,04 Lbs                                                                                                                                                                    |
| FABRIC QTY        | 4,34 yds                                                                                                                                                                     |
| AVAILABLE OPTIONS | Beech base<br>Metal base<br>Upholstered base<br>Oak base                                                                                                                     |