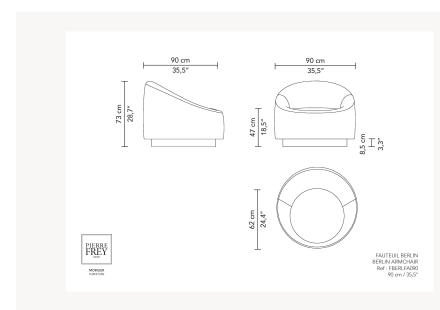

## FBERLFA090B1 BERLIN

Designed by Christian Haas, Berlin is based on an organic, rounded aesthetic vocabulary. The pure line of the backrest surrounds the seat in a continuous movement. The upholstered base gives a slight lift to the structure and creates a lightness to the pieces. Entirely upholstered, sofa, pouf and armchair are a tribute to the know-how of Maison Pierre Frey.

## FBERLFA090B1 -

| CATEGORY          | Armchairs                                                                                                                                                                    |
|-------------------|------------------------------------------------------------------------------------------------------------------------------------------------------------------------------|
| DESIGNER          | Christian Haas                                                                                                                                                               |
| DIMENSIONS        | L 35 x P 35 x H 28 inches                                                                                                                                                    |
| FRAME             | Solid beech<br>Construction : Traditional assembly                                                                                                                           |
| COMFORT           | Suspension : Elastic webbing<br>Structure : CMHR4348 Foam -<br>wrapped in poylester wadding<br>Seat : CMHD55 foam - CMHR4338<br>foam - CMHR2818 foam<br>Back : CMHR2818 foam |
| FINISHES          | Upholstery Finishes : Simple seams -<br>Stretched fabric                                                                                                                     |
| INFORMATION       | Swivel base Refer to suitable list of fabrics                                                                                                                                |
| WEIGHT            | 97,04 Lbs                                                                                                                                                                    |
| FABRIC QTY        | 4,34 yds                                                                                                                                                                     |
| AVAILABLE OPTIONS | Beech base<br>Metal base<br>Upholstered base<br>Oak base                                                                                                                     |