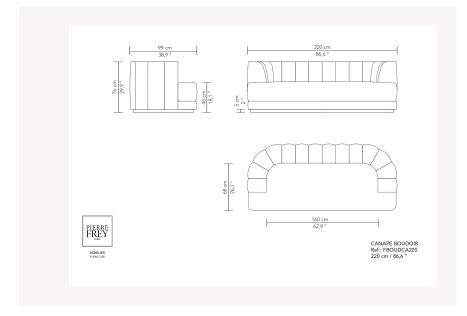

## Pierre Frey

| CATEGORY          | Sofas                                                             |
|-------------------|-------------------------------------------------------------------|
| DESIGNER          | Axel De Beaufort                                                  |
| DIMENSIONS        | L 86 x P 38 x H 29 inches                                         |
| FRAME             | Wooden panel - Solid beech<br>Construction : Traditional assembly |
| COMFORT           | Suspension : Elastic webbing                                      |
| FINISHES          | Frame Finishes : Stained oak, water-<br>based varnish             |
| LEG FINISHES      | Wooden base - Metal base                                          |
| INFORMATION       | Available with oak or metal finish                                |
| WEIGHT            | 350,69 Lbs                                                        |
| FABRIC QTY        | 15,76 yds                                                         |
| AVAILABLE OPTIONS | Metal base<br>Oak base                                            |