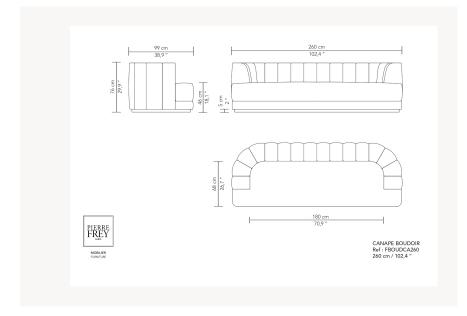

## Pierre Frey

| CATEGORY          | Sofas                                                             |
|-------------------|-------------------------------------------------------------------|
| DESIGNER          | Axel De Beaufort                                                  |
| DIMENSIONS        | L 102 x P 38 x H 29 inches                                        |
| FRAME             | Wooden panel - Solid beech<br>Construction : Traditional assembly |
| COMFORT           | Suspension: Elastic webbing                                       |
| FINISHES          | Frame Finishes: Stained oak, water-<br>based varnish              |
| LEG FINISHES      | Wooden base - Metal base                                          |
| INFORMATION       | Available with oak or metal finish                                |
| WEIGHT            | 626,39 Lbs                                                        |
| FABRIC QTY        | 17,93 yds                                                         |
| AVAILABLE OPTIONS | Metal base<br>Oak base                                            |